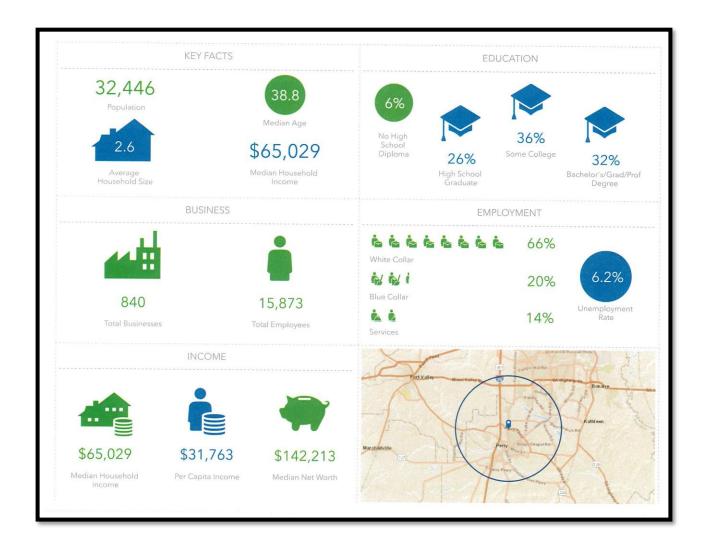

|                               | 1 mile   | 3 miles  | 5 miles  |
|-------------------------------|----------|----------|----------|
| Population                    | 2,855    | 16,699   | 32,446   |
| Median<br>Household<br>Income | \$56,865 | \$52,094 | \$65,029 |

#### **Key Facts 5 mile Radius**

Oliver C. Bateman, III Office: 478-745-0008 Fax: 478-745-0009

Cell: 478-972-6043

oliver@thebatemangroup.com

2885 Walden Road Macon, GA 31216