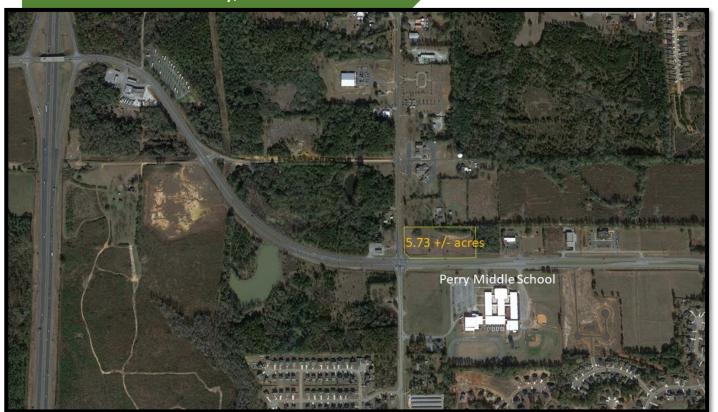

### FOR SALE: 5.73 +/- acres Hwy 41 and Perry Pkwy Perry, GA

# The Bateman Group LLC. Commercial Real Estate

Oliver C. Bateman III, Broker

- Location: Northeast Corner of Hwy 41 and Perry Pkwy across from Perry Middle School.
- Flat and Ready for development
- All utilities available

### FOR SALE: 5.73 +/- acres Hwy 41 and Perry Pkwy Perry, GA

Onver et Dateman III, Droker