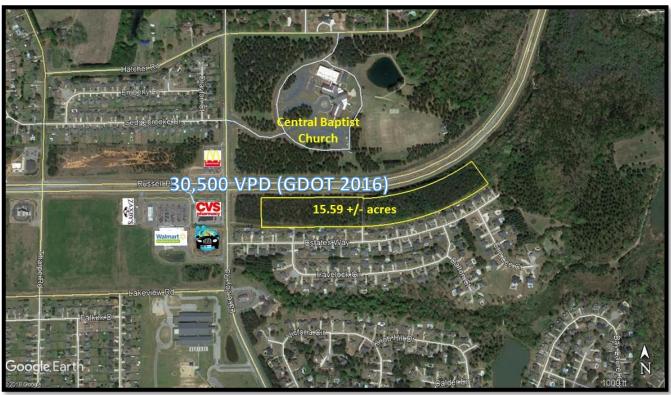

# FOR SALE: 15.59 +/- acres Russell Pkwy Warner Robins, GA

#### The Bateman Group LLC. Commercial Real Estate

Oliver C. Bateman III, Broker

- Location: 15.59 +/- acres on Russell Pkwy in Warner Robins, GA. Close to the intersection of Lake Joy and Russell.
- Utilities: Available
- Zoning: Commercial
- Traffic: 30,500 VPD (2016 data)
- Info: Property has 285 feet of depth