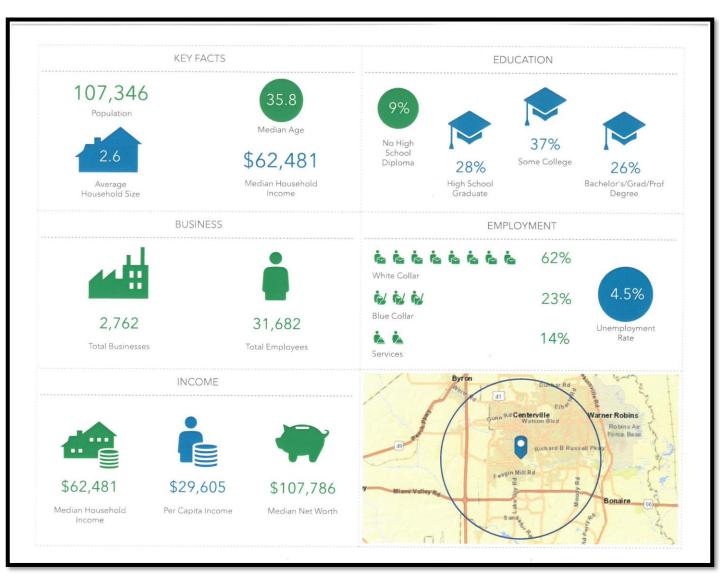

#### 5 mile Radius Key Facts

Oliver C. Bateman, III Office: 478-745-0008 Fax: 478-745-0009 Cell: 478-972-6043 oliver@thebatemangroup.com 2885 Walden Road Macon, GA 31216 WW

The Bateman Group LLC. Commercial Real Estate Oliver C. Bateman III, Broker

|                               | 1 mile   | 3 miles  | 5 miles           |
|-------------------------------|----------|----------|-------------------|
| Population                    | 4,750    | 50,843   | 107,346           |
| Median<br>Household<br>Income | \$83,245 | \$68,184 | \$62 <i>,</i> 481 |